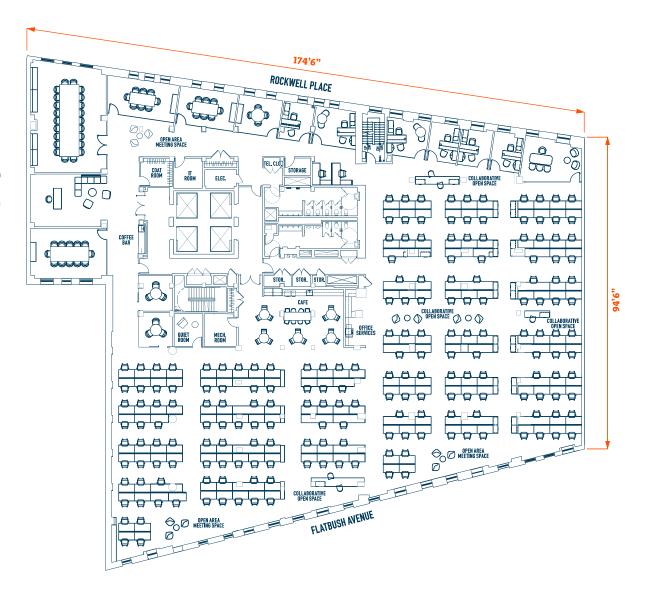

## **OPEN PLAN**

## **PERSONNEL**

- 1 EXECUTIVE PRIVATE OFFICE
- **6 TYPICAL OFFICES**
- 200 BENCHING
- 2 WORKSTATIONS
- 1 RECEPTION

**210 TOTAL PERSONNEL** 

## SUPPORT SPACES

(Not Included in Total Personnel)

- 1 BOARDROOM (22 Person)
- 6 CONFERENCE ROOMS (3-12 Person)
- 8 COLLABORATIVE/LOUNGE AREAS
- 2 CAFE/COFFEE BARS
- 1 QUIET ROOM
- LUUIEI KUUM
- 1 OFFICE SERVICES
- 1 IT ROOM
- 3 COAT ROOM/CLOSETS