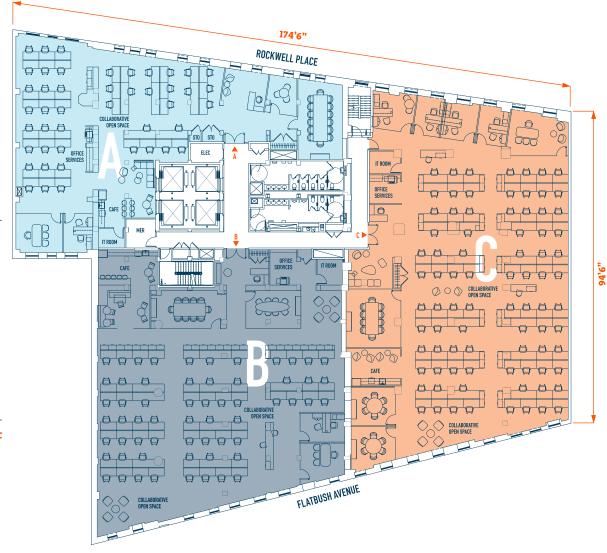

# **MULTI-TENANT PLAN**

# **TENANT A** / 6,735 RSF

- 2 PRIVATE OFFICES
- 45 BENCHING
- 1 RECEPTION

#### **48 TOTAL PERSONNEL**

#### SUPPORT SPACES

(Not Included in Total Personnel)

- 1 CONFERENCE ROOM
- 1 MEETING ROOM
- 1 COLLABORATIVE/LOUNGE AREA
- 1 CAFE
- 1 OFFICE SERVICES
- 2 STORAGE CLOSETS
- 1 IT ROOM
- 1 COAT CLOSET

#### TENANT B / 9.410 RSF

- 2 PRIVATE OFFICES 60 BENCHING
- 1 RECEPTION

#### **63 TOTAL PERSONNEL**

#### SUPPORT SPACES

(Not Included in Total Personnel)

- 2 CONFERENCE ROOMS
- **3 COLLABORATIVE/LOUNGE AREAS**
- 1 CAFE
- 1 OFFICE SERVICES
- 1 IT ROOM 1 COAT CLOSET

#### TENANT C / 11.044 RSF

- 5 PRIVATE OFFICES 83 BENCHING
- 1 RECEPTION

#### **89 TOTAL PERSONNEL**

#### **SUPPORT SPACES**

(Not Included in Total Personnel)

- **3 CONFERENCE ROOMS**
- 4 COLLABORATIVE/LOUNGE AREAS
- 1 OFFICE SERVICES
- 1 IT ROOM
- 1 COAT CLOSET

EXCLUSIVE LEASING AGENT: