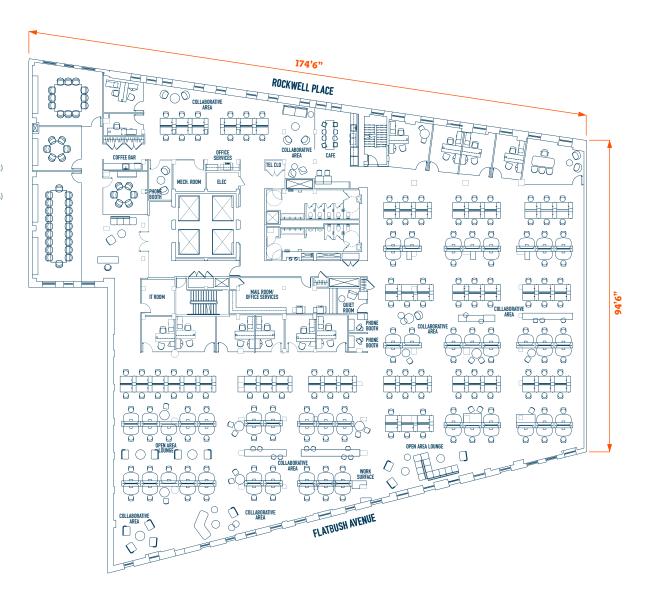

## **CREATIVE PLAN**

## **PERSONNEL**

- 1 EXECUTIVE PRIVATE OFFICE
- 12 TYPICAL OFFICES
- 168 BENCHING
- 1 RECEPTION

**182 TOTAL PERSONNEL** 

## **SUPPORT SPACES**

(Not Included in Total Personnel)

- 1 BOARDROOM (20 Person)
- 3 CONFERENCE ROOMS (6-12 Person)
- 4 PHONE BOOTHS/QUIET ROOMS
- 12 COLLABORATIVE/LOUNGE AREAS
- 2 CAFE/COFFEE BARS
- 1 MAILROOM/OFFICE SERVICES
- 1 IT ROOM
- 3 COAT ROOM/CLOSETS