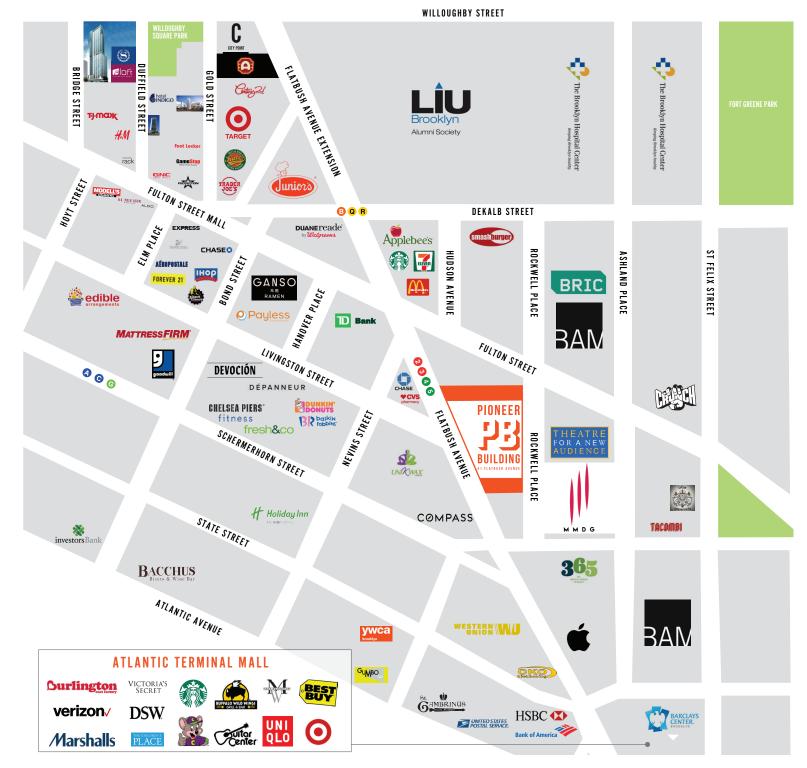

#### COMMENTS

- In proximity to two major retail destinations: Fulton Street Mall and Atlantic Terminal Mall & at the intersection of BAM Cultural District. Fort Greene & Boerum Hill
- Steps away from five subway stations and the 2 3 4 5 A 6 6 5 0 N 0 R D Long Bland Relations
- Recently signed: The Coffee Project, Blick Art Materials, Hi-BK Doggie Daycare, UPS

#### ENHANCED VISIBILITY & STRONG DEMOGRAPHICS

40 K + vehicles per day on Flatbush Avenue

200+ stage performances per year at BAM \$120K average household income within ½ mile

22M+

annual subway riders within a three-minute walk

**5 U U K +**visitors annually to
BAM on Rockwell Place

3.5 K +
new residential units
coming to the area

RYAN P. CONDREN

GEORGE DANUT

+1 212 220 4117 | RYAN.CONDREN@AM.JLL.COM

+1 212 220 4121 | GEORGE.DANUT@AM.JLL.COM