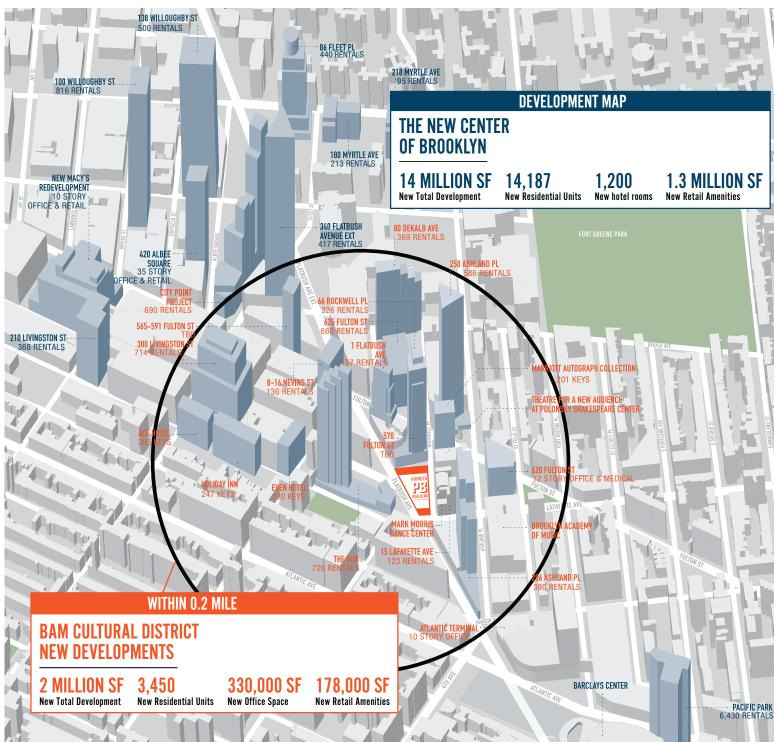

#### ENHANCED VISIBILITY & STRONG DEMOGRAPHICS

40 K + vehicles per day on Flatbush Avenue

200+ stage performances per year at BAM \$120K average household income within ½ mile

22M+

annual subway riders within a three-minute walk

**5 U U K +**visitors annually to
BAM on Rockwell Place

3.5 K +
new residential units
coming to the area

RYAN P. CONDREN

GEORGE DANUT

+1 212 220 4117 | RYAN.CONDREN@AM.JLL.COM

+1 212 220 4121 | GEORGE.DANUT@AM.JLL.COM