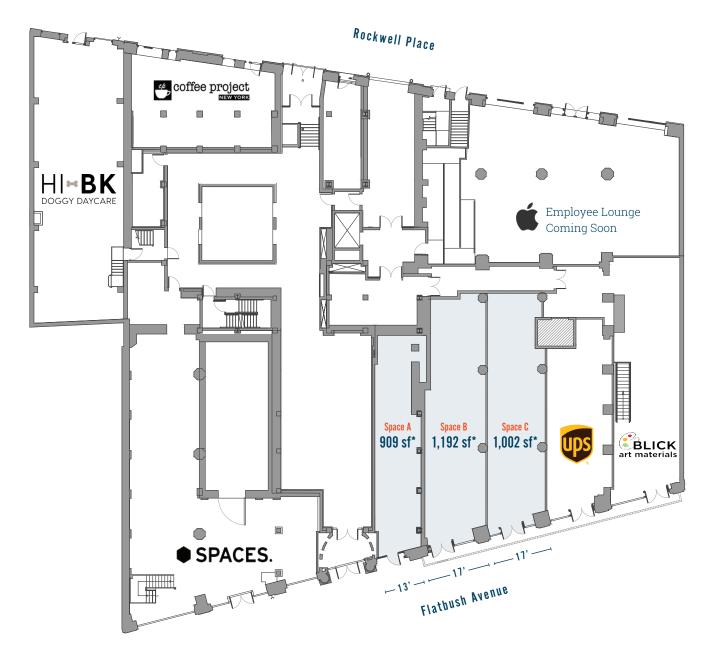

# SPACE A

909 sf\*

13' of frontage on Flatbush Avenue 14' ceiling height

\*Spaces can be combined

# SPACE B

1,192 sf\*†

17' of frontage on Flatbush Avenue 14' ceiling height

# SPACE C

1,002 sf\*

17' of frontage on Flatbush Avenue 14' ceiling height