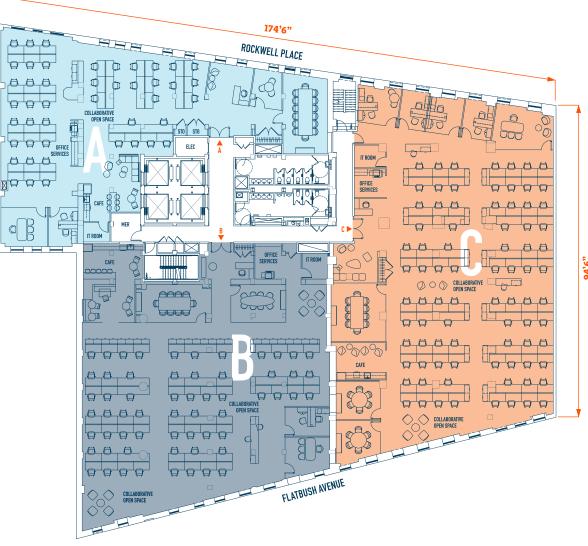

# **MULTI-TENANT PLAN**

# TENANT A / 6,735 RSF

2 PRIVATE OFFICES 45 BENCHING **1 RECEPTION** 

#### **48 TOTAL PERSONNEL**

#### SUPPORT SPACES

(Not Included in Total Personnel)

- **1 CONFERENCE ROOM**
- **1 MEETING ROOM**
- **1 COLLABORATIVE/LOUNGE AREA** 1 CAFE
- **1 OFFICE SERVICES**
- 2 STORAGE CLOSETS
- 1 IT ROOM
- **1 COAT CLOSET**

### TENANT B / 9.410 RSF

2 PRIVATE OFFICES 60 BENCHING **1 RECEPTION** 

#### **63 TOTAL PERSONNEL**

#### SUPPORT SPACES

(Not Included in Total Personnel)

2 CONFERENCE ROOMS **3 COLLABORATIVE/LOUNGE AREAS** 1 CAFE **1 OFFICE SERVICES** 1 IT ROOM **1 COAT CLOSET** 

## **TENANT C** / 11.044 RSF

**5 PRIVATE OFFICES 83 BENCHING 1 RECEPTION** 

#### **89 TOTAL PERSONNEL**

#### SUPPORT SPACES

(Not Included in Total Personnel)

**3 CONFERENCE ROOMS** 

- **4** COLLABORATIVE/LOUNGE AREAS
- 1 CAFE **1 OFFICE SERVICES**
- **1 IT ROOM**
- 1 COAT CLOSET

EXCLUSIVE LEASING AGENT: