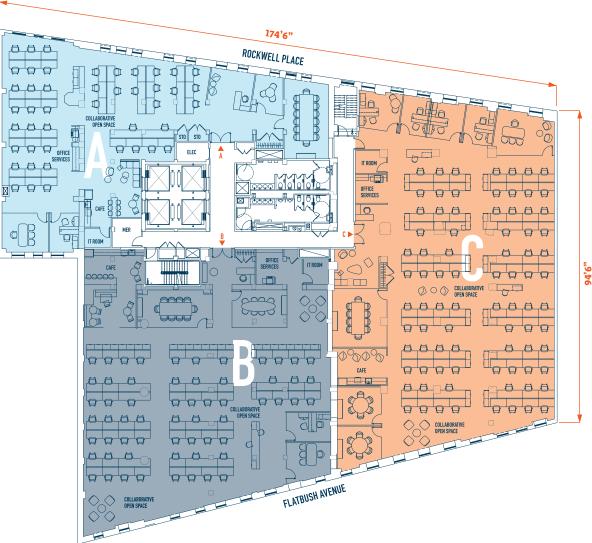

# **MULTI-TENANT PLAN**

# TENANT A / 6,735 RSF

2 PRIVATE OFFICES **45 BENCHING 1 RECEPTION** 

#### **48 TOTAL PERSONNEL**

SUPPORT SPACES

(Not Included in Total Personnel)

- **1 CONFERENCE ROOM**
- **1 MEETING ROOM** 1 COLLABORATIVE/LOUNGE AREA
- 1 CAFE
- **1 OFFICE SERVICES**
- 2 STORAGE CLOSETS
- 1 IT ROOM
- 1 COAT CLOSET

# TENANT B / 9,410 RSF

**2 PRIVATE OFFICES** 60 BENCHING **1 RECEPTION** 

#### **63 TOTAL PERSONNEL**

#### SUPPORT SPACES

(Not Included in Total Personnel)

2 CONFERENCE ROOMS **3 COLLABORATIVE/LOUNGE AREAS** 

1 CAFE **1 OFFICE SERVICES** 

- 1 IT ROOM
- **1 COAT CLOSET**

## **TENANT C** / 11,044 RSF

**5 PRIVATE OFFICES** 83 BENCHING **1 RECEPTION** 

#### **89 TOTAL PERSONNEL**

#### SUPPORT SPACES

(Not Included in Total Personnel)

#### **3 CONFERENCE ROOMS**

**4 COLLABORATIVE/LOUNGE AREAS** 

- 1 CAFF
- **1 OFFICE SERVICES**
- 1 IT ROOM
- **1 COAT CLOSET**