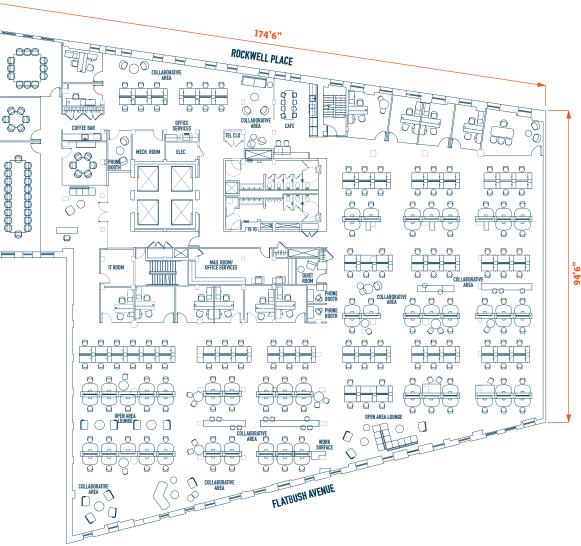

# **CREATIVE PLAN**

#### PERSONNEL

**1 EXECUTIVE PRIVATE OFFICE** 12 TYPICAL OFFICES **168 BENCHING 1 RECEPTION** 

#### **182 TOTAL PERSONNEL**

SUPPORT SPACES

(Not Included in Total Personnel)

- 1 BOARDROOM (20 Person)
- 3 CONFERENCE ROOMS (6-12 Person)
- **4 PHONE BOOTHS/QUIET ROOMS**
- **12 COLLABORATIVE/LOUNGE AREAS**
- 2 CAFE/COFFEE BARS
- **1 MAILROOM/OFFICE SERVICES**
- 1 IT ROOM **3 COAT ROOM/CLOSETS**